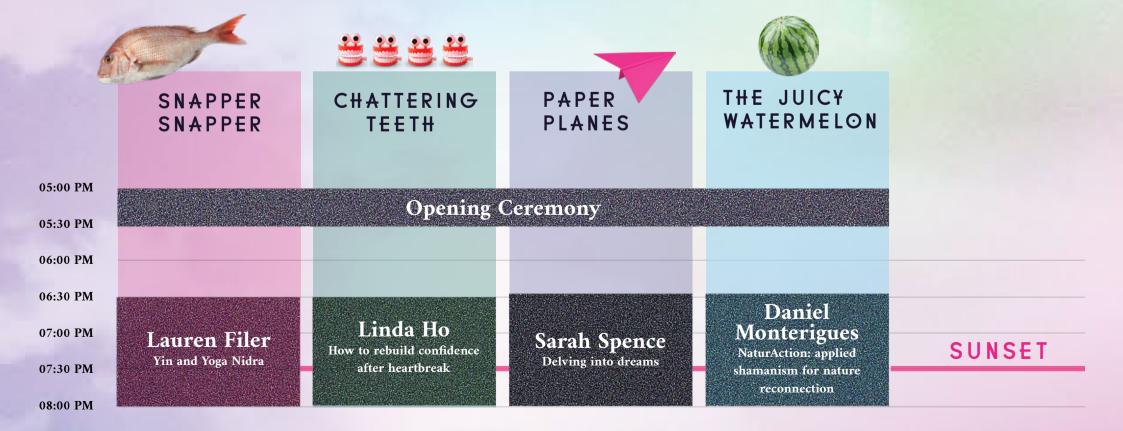

|

09:30 PM

# SATURDAY 25/3



#### **⊙T**#ER **VENUES**

KAIPARA STAGE 8AM-9AM

Rich Hackney **Holistic HIT Workout** 

#### SOLOMON STAGE 8:30-10AM

#### **Katie Greengrass**

Rise & Rave - Yoga Flow into Ecstatic Dance

#### KAIPARA STAGE 9:15-10:45AM

#### Somatic Ecstatic

Vanessa Mateja, Zana Prana, Carlos Riegel

INFO TENT 8:40-9:30AM AND 1-3PM

Hāngi Workshop (Cooking) Matua Richard

# SUNDAY 26/3





# WORKSHOPS PROGRAMME

Earth Beat is more than a music festival. Interactive workshops, presentations and talks offer an entirely different pathway for your festival journey to unfold.

We seek out some of the best speakers, facilitators, and workshop leaders.
Immersive workshop experiences allow people to engage in a deeper way with a particular body of work.